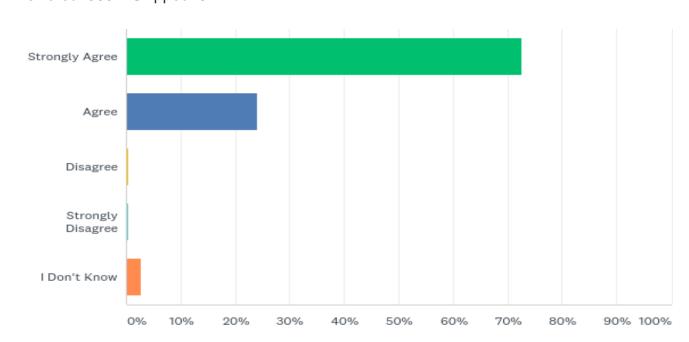

### Q11: Teachers and other adults in the school expect me to work hard and to do my best

| Answered: | 303 | Skipped: | 0 |
|-----------|-----|----------|---|
|           |     |          | - |

| ANSWER CHOICES    | RESPONSES |     |
|-------------------|-----------|-----|
| Strongly Agree    | 72.61%    | 220 |
| Agree             | 24.09%    | 73  |
| Disagree          | 0.33%     | 1   |
| Strongly Disagree | 0.33%     | 1   |
| I Don't Know      | 2.64%     | 8   |
| TOTAL             |           | 303 |