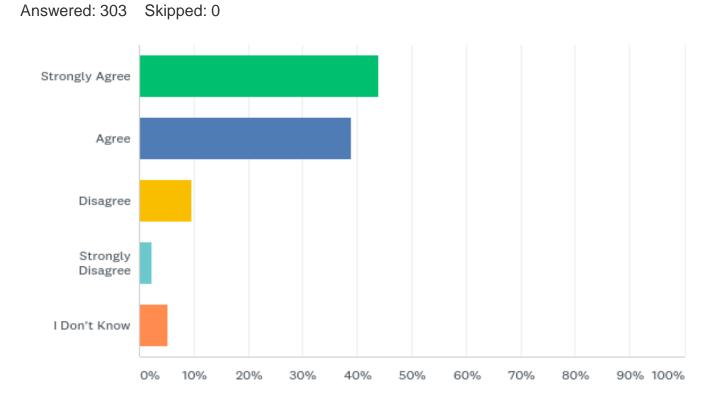

## Q10: Teachers and other adults in the school give me interesting work to do in class

| ANSWER CHOICES    | RESPONSES |    |
|-------------------|-----------|----|
| Strongly Agree    | 43.89% 13 | 3  |
| Agree             | 38.94% 11 | 8  |
| Disagree          | 9.57% 2   | 29 |
| Strongly Disagree | 2.31%     | 7  |
| I Don't Know      | 5.28% 1   | 16 |
| TOTAL             | 30        | )3 |