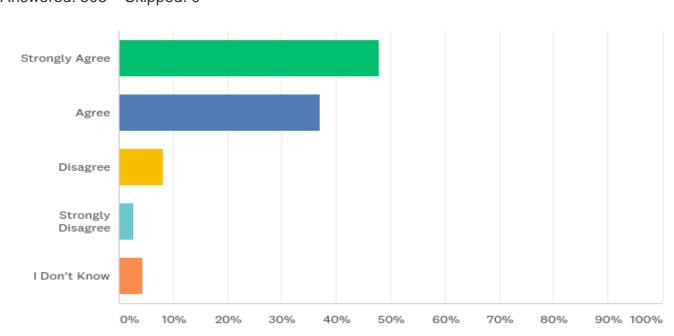

## Q14: The school helps me to understand how eating and drinking can affect my health

| ANSWER CHOICES    | RESPONSES |     |
|-------------------|-----------|-----|
| Strongly Agree    | 47.85%    | 145 |
| Agree             | 36.96%    | 112 |
| Disagree          | 8.25%     | 25  |
| Strongly Disagree | 2.64%     | 8   |
| I Don't Know      | 4.29%     | 13  |
| TOTAL             |           | 303 |