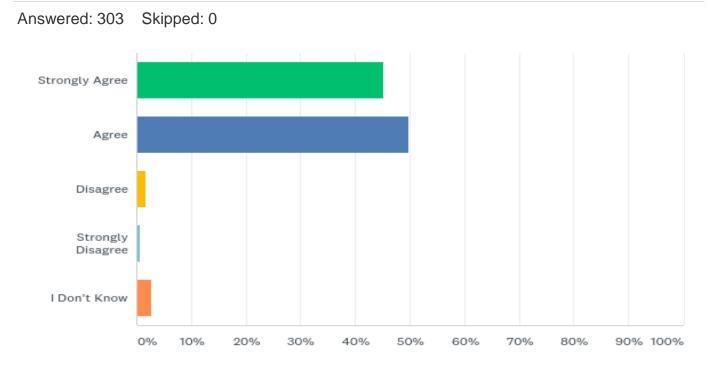

## Q9: The teachers and other adults in the school help me to learn well and to make good progress

| ANSWER CHOICES    | RESPONSES |     |
|-------------------|-----------|-----|
| Strongly Agree    | 63.37%    | 192 |
| Agree             | 33.66%    | 102 |
| Disagree          | 1.32%     | 4   |
| Strongly Disagree | 0.00%     | 0   |
| I Don't Know      | 1.65%     | 5   |
| TOTAL             | :         | 303 |