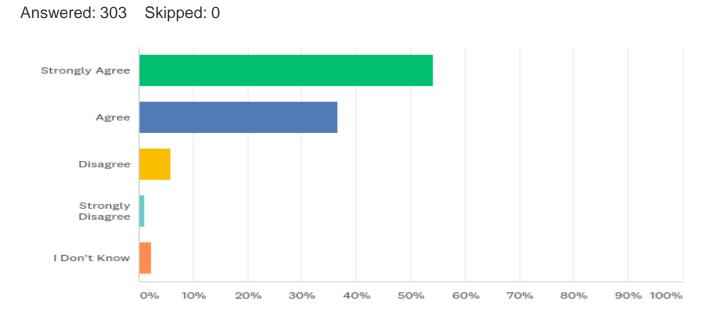

### Q18: I have enough books and equipment to do my work at school

| ANSWER CHOICES    | RESPONSES |     |
|-------------------|-----------|-----|
| Strongly Agree    | 54.13%    | 164 |
| Agree             | 36.63%    | 111 |
| Disagree          | 5.94%     | 18  |
| Strongly Disagree | 0.99%     | 3   |
| I Don't Know      | 2.31%     | 7   |
| TOTAL             | 3         | 303 |