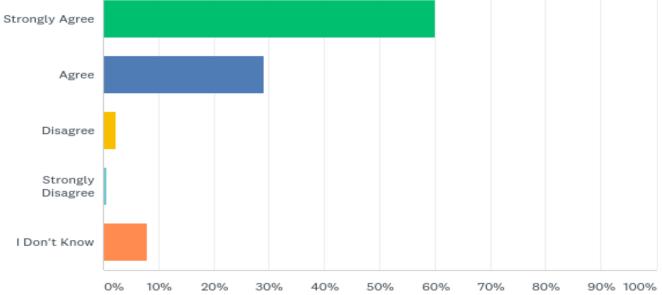

#### Q3: I feel safe in my school

| ANSWER CHOICES    | RESPONSES |     |
|-------------------|-----------|-----|
| Strongly Agree    | 60.07%    | 182 |
| Agree             | 29.04%    | 88  |
| Disagree          | 2.31%     | 7   |
| Strongly Disagree | 0.66%     | 2   |
| I Don't Know      | 7.92%     | 24  |
| TOTAL             |           | 303 |