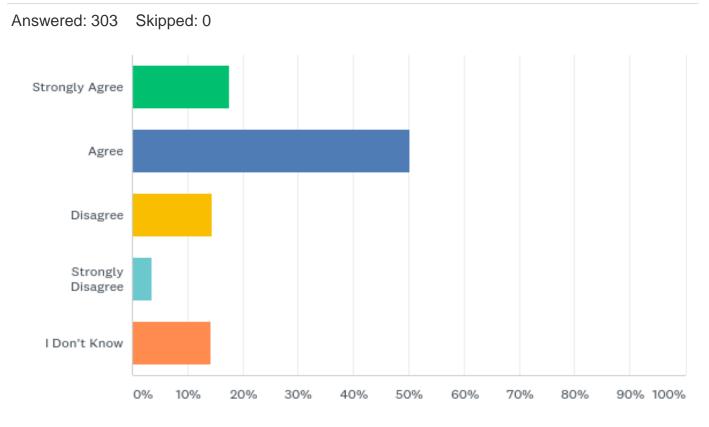

#### Q5: Other children behave well in class

| ANSWER CHOICES    | RESPONSES  |
|-------------------|------------|
| Strongly Agree    | 17.49% 53  |
| Agree             | 50.17% 152 |
| Disagree          | 14.52% 44  |
| Strongly Disagree | 3.63% 11   |
| I Don't Know      | 14.19% 43  |
| TOTAL             | 303        |