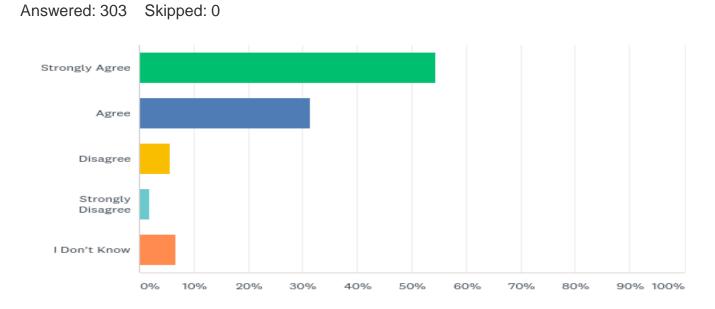

### Q20: I believe that the school prepares me well for moving on to the next school

| ANSWER CHOICES    | RESPONSES |     |
|-------------------|-----------|-----|
| Strongly Agree    | 54.46%    | 165 |
| Agree             | 31.35%    | 95  |
| Disagree          | 5.61%     | 17  |
| Strongly Disagree | 1.98%     | 6   |
| I Don't Know      | 6.60%     | 20  |
| TOTAL             |           | 303 |