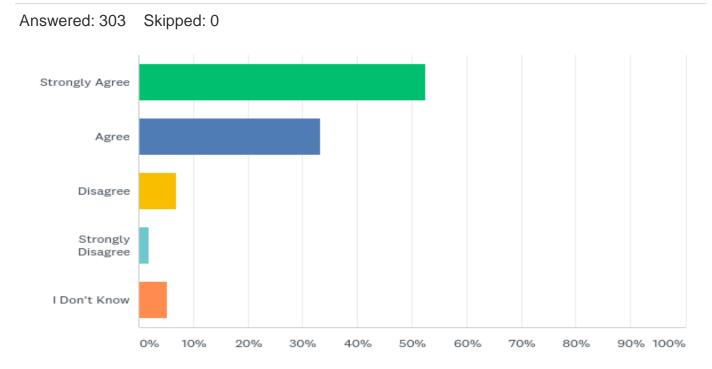

#### Q7: Other children do not bully me

| ANSWER CHOICES    | RESPONSES |     |
|-------------------|-----------|-----|
| Strongly Agree    | 48.84%    | 148 |
| Agree             | 33.99%    | 103 |
| Disagree          | 7.59%     | 23  |
| Strongly Disagree | 4.29%     | 13  |
| I Don't Know      | 5.28%     | 16  |
| TOTAL             |           | 303 |