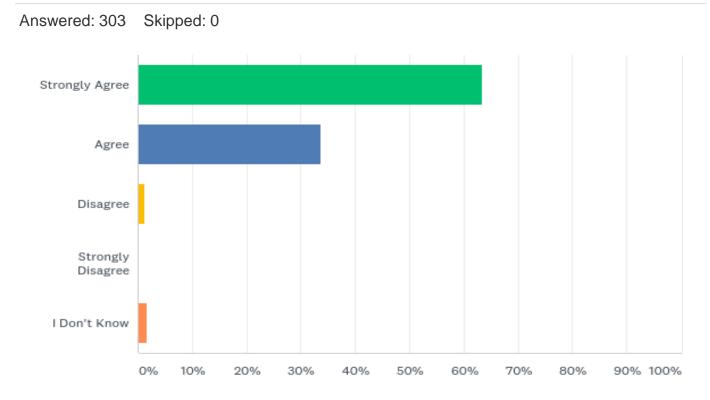

## Q9: The teachers and other adults in the school help me to learn well and to make good progress

| ANSWER CHOICES    | RESPONSES |     |
|-------------------|-----------|-----|
| Strongly Agree    | 63.37%    | 192 |
| Agree             | 33.66%    | 102 |
| Disagree          | 1.32%     | 4   |
| Strongly Disagree | 0.00%     | 0   |
| I Don't Know      | 1.65%     | 5   |
| TOTAL             | :         | 303 |