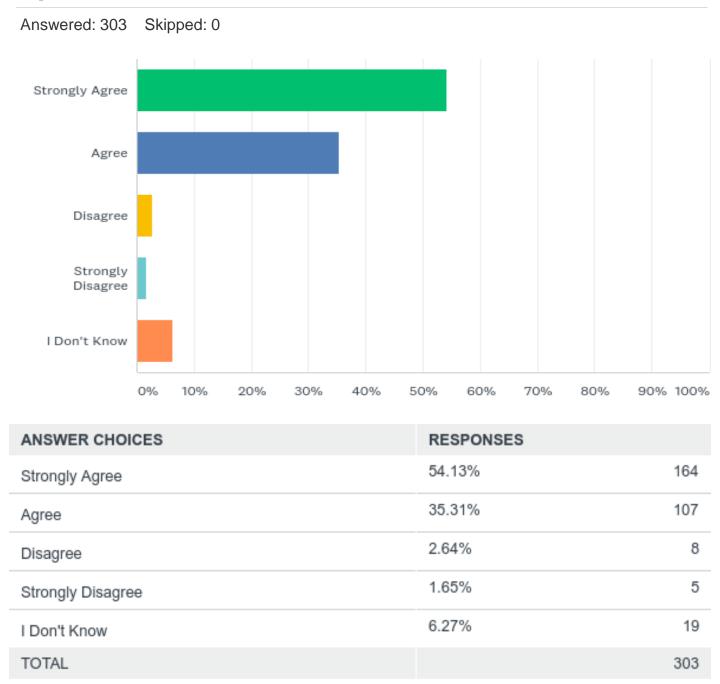

### Q18: I have enough books and equipment to do my work at school

| ANSWER CHOICES    | RESPONSES |     |
|-------------------|-----------|-----|
| Strongly Agree    | 54.13%    | 164 |
| Agree             | 36.63%    | 111 |
| Disagree          | 5.94%     | 18  |
| Strongly Disagree | 0.99%     | 3   |
| I Don't Know      | 2.31%     | 7   |
| TOTAL             | 3         | 303 |