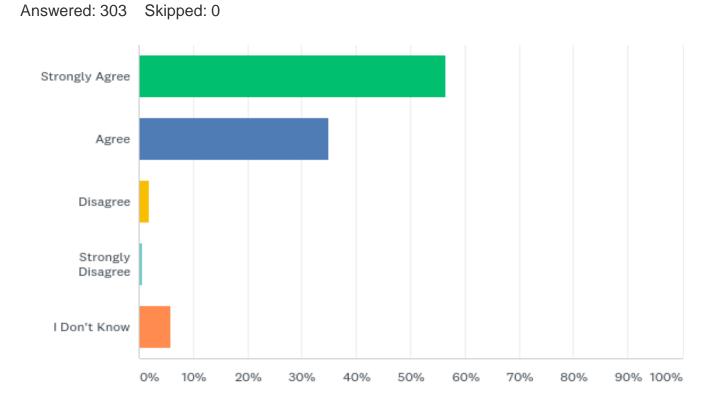

### Q13: The school helps me to understand and respect people who are different to me

| ANSWER CHOICES    | RESPONSES |     |
|-------------------|-----------|-----|
| Strongly Agree    | 56.44% 1  | 171 |
| Agree             | 34.98% 1  | 106 |
| Disagree          | 1.98%     | 6   |
| Strongly Disagree | 0.66%     | 2   |
| I Don't Know      | 5.94%     | 18  |
| TOTAL             | 3         | 303 |