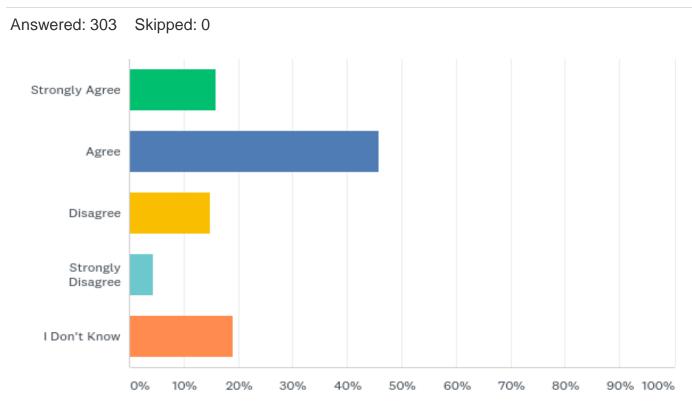

#### **Q6: Other children behave well at playtimes and lunchtime**

| ANSWER CHOICES    | RESPONSES |     |
|-------------------|-----------|-----|
| Strongly Agree    | 15.84%    | 48  |
| Agree             | 45.87%    | 139 |
| Disagree          | 14.85%    | 45  |
| Strongly Disagree | 4.29%     | 13  |
| I Don't Know      | 19.14%    | 58  |
| TOTAL             |           | 303 |