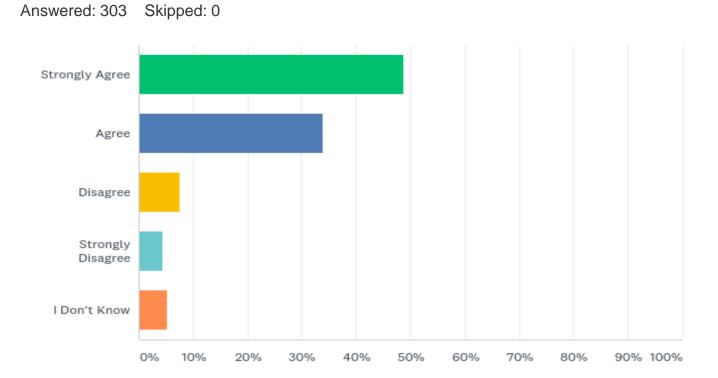

#### Q7: Other children do not bully me

| ANSWER CHOICES    | RESPONSES |     |
|-------------------|-----------|-----|
| Strongly Agree    | 48.84%    | 148 |
| Agree             | 33.99%    | 103 |
| Disagree          | 7.59%     | 23  |
| Strongly Disagree | 4.29%     | 13  |
| I Don't Know      | 5.28%     | 16  |
| TOTAL             |           | 303 |