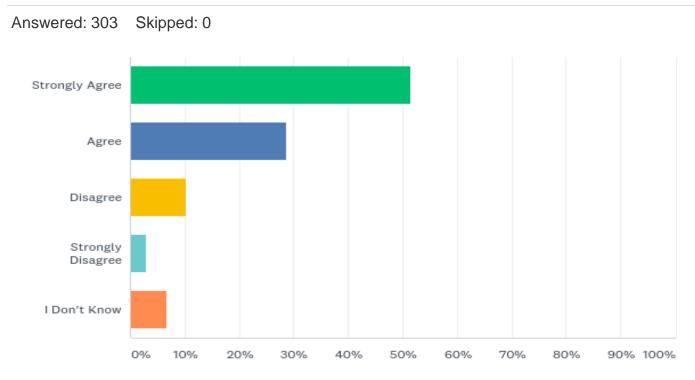

# Q12: Teachers and other adults in the school treat all children fairly and with respect, including me

| ANSWER CHOICES    | RESPONSES |     |
|-------------------|-----------|-----|
| Strongly Agree    | 51.49%    | 156 |
| Agree             | 28.71%    | 87  |
| Disagree          | 10.23%    | 31  |
| Strongly Disagree | 2.97%     | 9   |
| I Don't Know      | 6.60%     | 20  |
| TOTAL             |           | 303 |