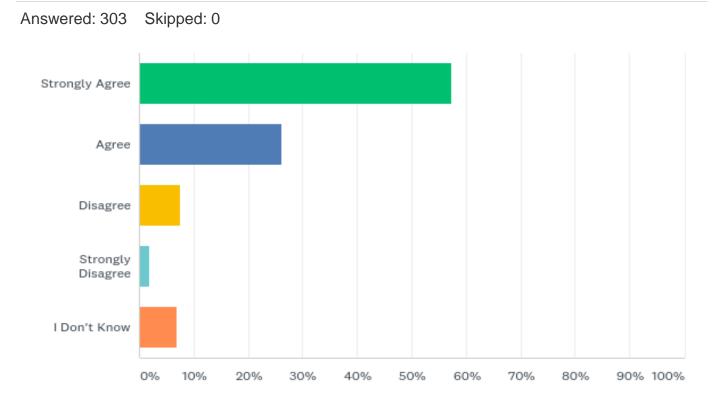

### Q8: If any bullying happens, the school will deal with it well

| ANSWER CHOICES    | RESPONSES |     |
|-------------------|-----------|-----|
| Strongly Agree    | 57.43%    | 174 |
| Agree             | 26.07%    | 79  |
| Disagree          | 7.59%     | 23  |
| Strongly Disagree | 1.98%     | 6   |
| I Don't Know      | 6.93%     | 21  |
| TOTAL             |           | 303 |