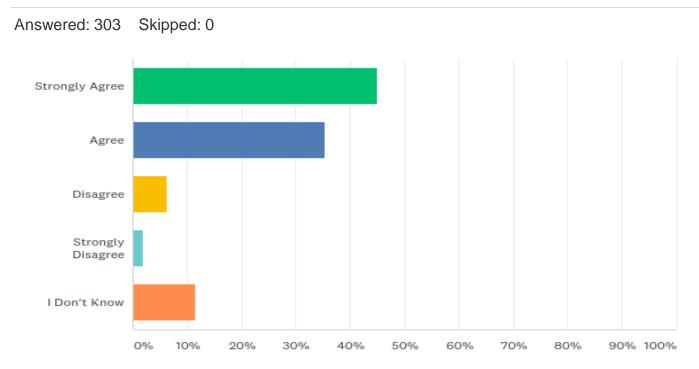

## Q19: Teachers and other adults in school listen to me and care about what I think about the school

| ANSWER CHOICES    | RESPONSES |     |
|-------------------|-----------|-----|
| Strongly Agree    | 44.88%    | 136 |
| Agree             | 35.31%    | 107 |
| Disagree          | 6.27%     | 19  |
| Strongly Disagree | 1.98%     | 6   |
| I Don't Know      | 11.55%    | 35  |
| TOTAL             |           | 303 |