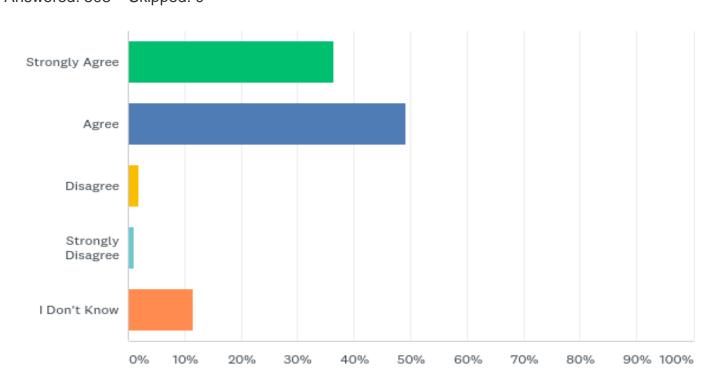

#### Q3: I feel safe in my school

| ANSWER CHOICES    | RESPONSES |     |
|-------------------|-----------|-----|
| Strongly Agree    | 60.07%    | 182 |
| Agree             | 29.04%    | 88  |
| Disagree          | 2.31%     | 7   |
| Strongly Disagree | 0.66%     | 2   |
| I Don't Know      | 7.92%     | 24  |
| TOTAL             |           | 303 |