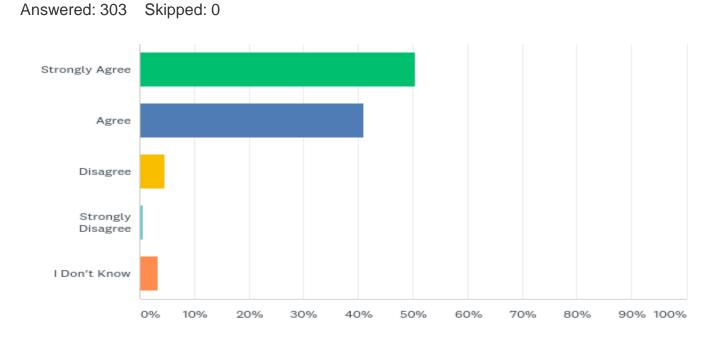

### Q8: If any bullying happens, the school will deal with it well

| ANSWER CHOICES    | RESPONSES |     |
|-------------------|-----------|-----|
| Strongly Agree    | 57.43%    | 174 |
| Agree             | 26.07%    | 79  |
| Disagree          | 7.59%     | 23  |
| Strongly Disagree | 1.98%     | 6   |
| I Don't Know      | 6.93%     | 21  |
| TOTAL             |           | 303 |