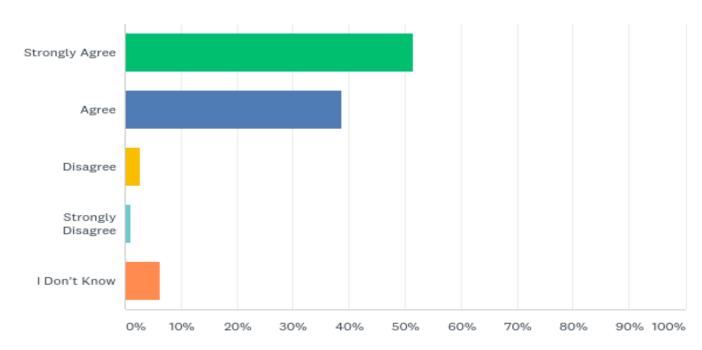

#### Q2: I believe I am doing well at my school

| ANSWER CHOICES    | RESPONSES  |
|-------------------|------------|
| Strongly Agree    | 36.30% 110 |
| Agree             | 49.17% 149 |
| Disagree          | 1.98% 6    |
| Strongly Disagree | 0.99% 3    |
| I Don't Know      | 11.55% 35  |
| TOTAL             | 303        |