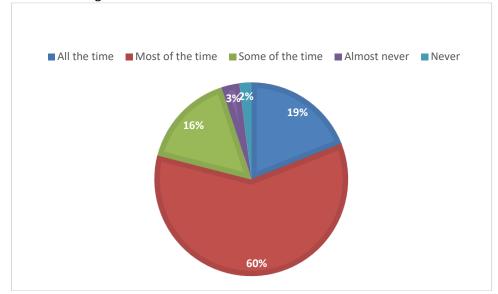

# **Pupil Survey – Summer 2022**

240 Respondents: June 2022

(Our surveys use Estyn's (2022 updated) template questionnaire for pupils so we can track responses each year)

#### 1. I enjoy school



#### 2. I feel safe when I am at school



#### 3. Other children behave well in my class



# 4. Other children behave well during breaks and lunchtimes



# 5. Do you feel bullied in school?



# 6. I find the work given in most lessons...



#### 7. I find my lessons interesting



#### 8. My school helps me treat everyone fairly



# 9. I am encouraged to take part in school activities outside of lessons, like clubs, sports, music or art



#### 10. Staff ask us what we think about the school



### 11. School leaders listen to our suggestions and sometimes change things when we ask



#### 12. Would you recommend this school to someone else?