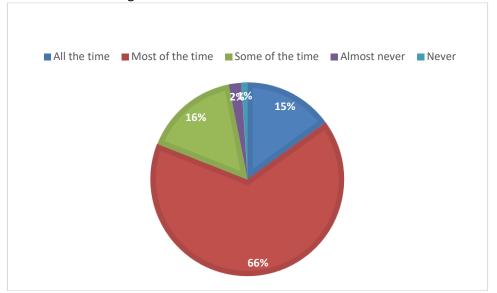

# **Pupil Survey – Summer 2022**

240 Respondents: June 2022

(Our surveys use Estyn's (2022 updated) template questionnaire for pupils so we can track responses each year)

#### 1. I enjoy school



#### 2. I feel safe when I am at school



#### 3. Other children behave well in my class



# 4. Other children behave well during breaks and lunchtimes



# 5. Do you feel bullied in school?



# 6. I find the work given in most lessons...



#### 7. I find my lessons interesting



#### 8. My school helps me treat everyone fairly



# 9. I am encouraged to take part in school activities outside of lessons, like clubs, sports, music or art



#### 10. Staff ask us what we think about the school



### 11. School leaders listen to our suggestions and sometimes change things when we ask



#### 12. Would you recommend this school to someone else?