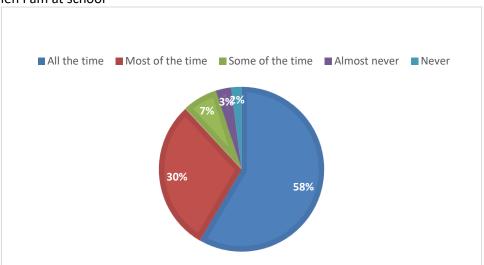

# **Pupil Survey – Summer 2022**

240 Respondents: June 2022

(Our surveys use Estyn's (2022 updated) template questionnaire for pupils so we can track responses each year)

#### 1. I enjoy school



#### 2. I feel safe when I am at school



#### 3. Other children behave well in my class



# 4. Other children behave well during breaks and lunchtimes



# 5. Do you feel bullied in school?



# 6. I find the work given in most lessons...



#### 7. I find my lessons interesting



#### 8. My school helps me treat everyone fairly



# 9. I am encouraged to take part in school activities outside of lessons, like clubs, sports, music or art



#### 10. Staff ask us what we think about the school



### 11. School leaders listen to our suggestions and sometimes change things when we ask



#### 12. Would you recommend this school to someone else?