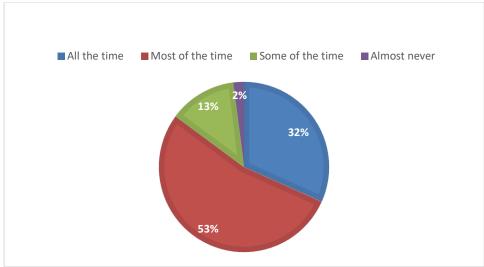

# **Pupil Survey – Summer 2022**

240 Respondents: June 2022

(Our surveys use Estyn's (2022 updated) template questionnaire for pupils so we can track responses each year)

#### 1. I enjoy school



#### 2. I feel safe when I am at school



#### 3. Other children behave well in my class



# 4. Other children behave well during breaks and lunchtimes



# 5. Do you feel bullied in school?



# 6. I find the work given in most lessons...



#### 7. I find my lessons interesting



#### 8. My school helps me treat everyone fairly



# 9. I am encouraged to take part in school activities outside of lessons, like clubs, sports, music or art



#### 10. Staff ask us what we think about the school



### 11. School leaders listen to our suggestions and sometimes change things when we ask



#### 12. Would you recommend this school to someone else?