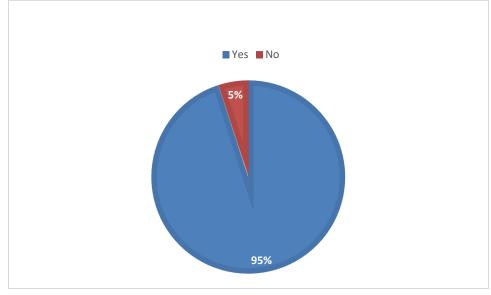

2022

(Our surveys use Estyn's (2022 updated) template questionnaire for pupils so we can track responses each year)

#### 1. I enjoy school



#### 2. I feel safe when I am at school



#### 3. Other children behave well in my class



# 4. Other children behave well during breaks and lunchtimes



# 5. Do you feel bullied in school?



# 6. I find the work given in most lessons...



#### 7. I find my lessons interesting



#### 8. My school helps me treat everyone fairly



# 9. I am encouraged to take part in school activities outside of lessons, like clubs, sports, music or art



#### 10. Staff ask us what we think about the school



### 11. School leaders listen to our suggestions and sometimes change things when we ask



#### 12. Would you recommend this school to someone else?