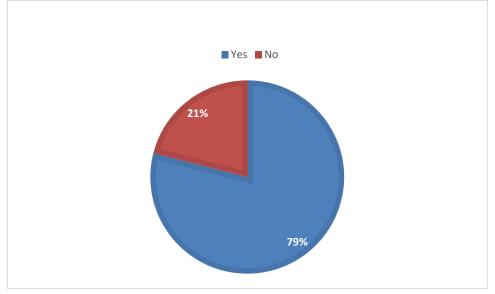

# **Pupil Survey – Summer 2022**

240 Respondents: June 2022

(Our surveys use Estyn's (2022 updated) template questionnaire for pupils so we can track responses each year)

#### 1. I enjoy school



#### 2. I feel safe when I am at school



#### 3. Other children behave well in my class



# 4. Other children behave well during breaks and lunchtimes



# 5. Do you feel bullied in school?



# 6. I find the work given in most lessons...



#### 7. I find my lessons interesting



#### 8. My school helps me treat everyone fairly



# 9. I am encouraged to take part in school activities outside of lessons, like clubs, sports, music or art



#### 10. Staff ask us what we think about the school



### 11. School leaders listen to our suggestions and sometimes change things when we ask



#### 12. Would you recommend this school to someone else?