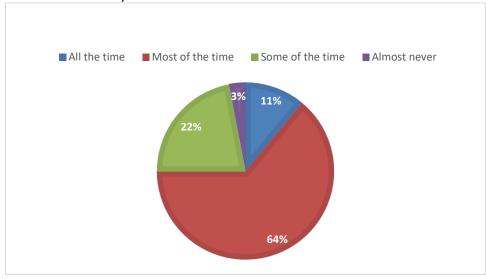

# **Pupil Survey – Summer 2022**

240 Respondents: June 2022

(Our surveys use Estyn's (2022 updated) template questionnaire for pupils so we can track responses each year)

#### 1. I enjoy school



#### 2. I feel safe when I am at school



#### 3. Other children behave well in my class



# 4. Other children behave well during breaks and lunchtimes



# 5. Do you feel bullied in school?



# 6. I find the work given in most lessons...



#### 7. I find my lessons interesting



#### 8. My school helps me treat everyone fairly



# 9. I am encouraged to take part in school activities outside of lessons, like clubs, sports, music or art



#### 10. Staff ask us what we think about the school



### 11. School leaders listen to our suggestions and sometimes change things when we ask



#### 12. Would you recommend this school to someone else?