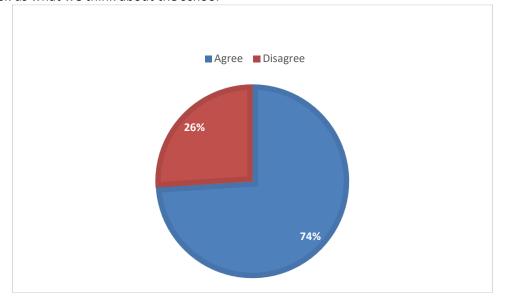

### 11. School leaders listen to our suggestions and sometimes change things when we ask