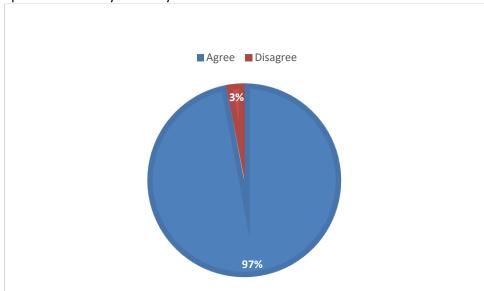

# **Pupil Survey – Summer 2022**

240 Respondents: June 2022

(Our surveys use Estyn's (2022 updated) template questionnaire for pupils so we can track responses each year)

#### 1. I enjoy school



#### 2. I feel safe when I am at school



#### 3. Other children behave well in my class



# 4. Other children behave well during breaks and lunchtimes



# 5. Do you feel bullied in school?



# 6. I find the work given in most lessons...



#### 7. I find my lessons interesting



#### 8. My school helps me treat everyone fairly



# 9. I am encouraged to take part in school activities outside of lessons, like clubs, sports, music or art



#### 10. Staff ask us what we think about the school



### 11. School leaders listen to our suggestions and sometimes change things when we ask



#### 12. Would you recommend this school to someone else?