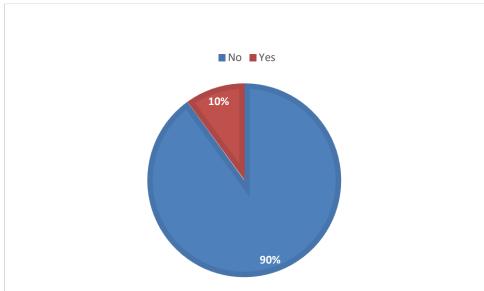

# **Pupil Survey – Summer 2022**

240 Respondents: June 2022

(Our surveys use Estyn's (2022 updated) template questionnaire for pupils so we can track responses each year)

#### 1. I enjoy school



#### 2. I feel safe when I am at school



#### 3. Other children behave well in my class



# 4. Other children behave well during breaks and lunchtimes



# 5. Do you feel bullied in school?



# 6. I find the work given in most lessons...



#### 7. I find my lessons interesting



#### 8. My school helps me treat everyone fairly



# 9. I am encouraged to take part in school activities outside of lessons, like clubs, sports, music or art



#### 10. Staff ask us what we think about the school



### 11. School leaders listen to our suggestions and sometimes change things when we ask



#### 12. Would you recommend this school to someone else?