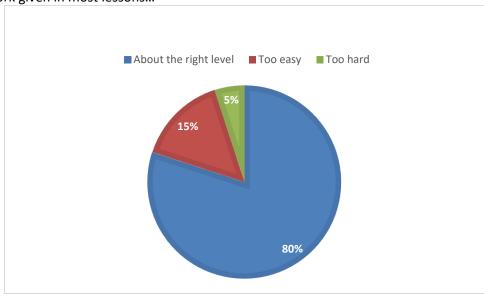

# **Pupil Survey – Summer 2022**

240 Respondents: June 2022

(Our surveys use Estyn's (2022 updated) template questionnaire for pupils so we can track responses each year)

#### 1. I enjoy school



#### 2. I feel safe when I am at school



#### 3. Other children behave well in my class



# 4. Other children behave well during breaks and lunchtimes



# 5. Do you feel bullied in school?



# 6. I find the work given in most lessons...



#### 7. I find my lessons interesting



#### 8. My school helps me treat everyone fairly



# 9. I am encouraged to take part in school activities outside of lessons, like clubs, sports, music or art



#### 10. Staff ask us what we think about the school



### 11. School leaders listen to our suggestions and sometimes change things when we ask



#### 12. Would you recommend this school to someone else?